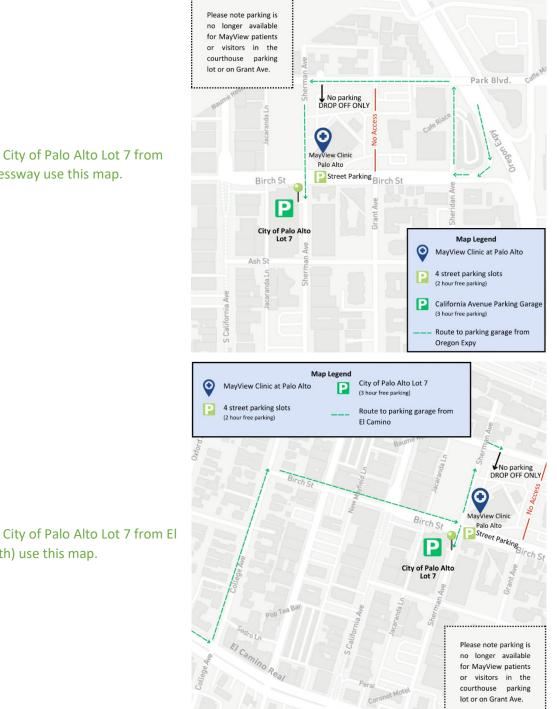

## **Palo Alto Parking Changes**

There are new parking changes for those visiting MayView at Palo Alto. Beginning on June 19, 2023, parking will no longer be available in the Palo Alto Courthouse parking lot and there will be no access to Grant Ave. These changes will last until 2025. In the meantime, visitors will be able to park across the clinic at the City of Palo Alto Lot 7, or park on Birch Street. City of Palo Alto Lot 7 is located at 350 Sherman Ave, Palo Alto, CA 94306. See the maps below for more details.

To get to the City of Palo Alto Lot 7 from Oregon Expressway use this map.

To get to the City of Palo Alto Lot 7 from El Camino (South) use this map.